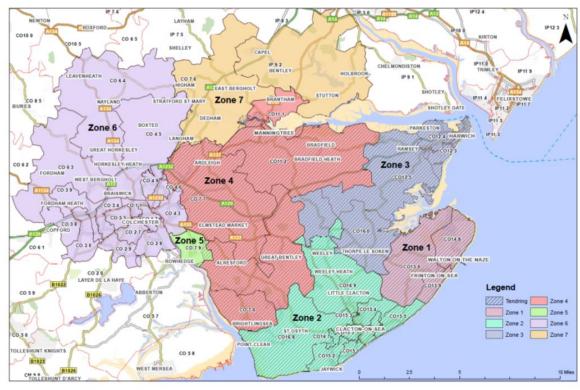

#### **Study Area**

3.1 In May 2015, a survey of 1,000 households was undertaken within the defined Study Area, which has been drawn to reflect the area where residents would principally look to facilities within the Tendring administrative area to meet help meet their retail needs. A map of the catchment is provided below at Figure 3.1.

Figure 3.1: Study Area and Zones

3.2 The defined catchment was broken down into seven survey zones on a geographic basis in order to gain a comprehensive understanding of shopping patterns throughout the Study Area. The zones are numbered 1 to 7 and Table 3.1 overleaf sets out the postcode sectors which define each of them. These zones have been used as a basis for the NEMS household survey and the quantitative need assessment set out at Section 4 of this report. Tendring's administrative area broadly comprises Zones 1 to 4, with parts of the Borough of Colchester within Zones 5 and 6, and parts of Babergh District forming Zone 7.